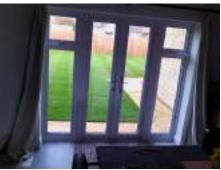

### **EXTERIOR**

The FD is showing a significant issue with cold air ingress along the foot of the door. The ingress is prevalent to between the door and threshold. This is likely in relation to an inadequate connection and defect to the seal along the threshold. The issue is also worsened to the bottom corners - when inspected this can be seen to be in relation to a gap around the cill/threshold to the skirting which is unfinished.

#### **DOWNSTAIRS**

The FD is showing a significant issue with cold air ingress along the foot of the door. The ingress is prevalent to between the door and threshold. This is likely in relation to an inadequate connection and defect to the seal along the threshold. The issue is also worsened to the bottom corners - when inspected this can be seen to be in relation to a gap around the cill/threshold to the skirting which is unfinished.