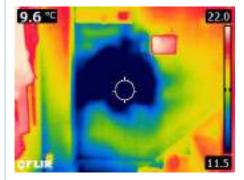

| Booked in |  |
|-----------|--|
| Completed |  |

| 22.0 ℃                     | The FD is showing a significant issue with cold air ingress along the foot of the door. |  |
|----------------------------|-----------------------------------------------------------------------------------------|--|
| QFILE 17.8                 | Booked in Completed                                                                     |  |
|                            | <del></del>                                                                             |  |
| 24.5   <sup>∞</sup> = 26.5 | The FD is showing a significant issue with cold air ingress along the foot of the door. |  |
|                            | Booked in                                                                               |  |
| COLUMN 1884                | Completed                                                                               |  |
|                            |                                                                                         |  |
| 30.0 °C 60.2               | The FD is showing a significant issue with cold air ingress along the foot of the door. |  |
|                            | Booked in                                                                               |  |
| \$FLIR 15.9                | Completed                                                                               |  |
|                            |                                                                                         |  |
|                            | The FD is showing a significant issue with cold air ingress along the foot of the door. |  |
|                            | Booked in                                                                               |  |
|                            | Completed                                                                               |  |
|                            |                                                                                         |  |
|                            | The FD is showing a significant issue with cold air ingress along the foot of the door. |  |
|                            | Booked in                                                                               |  |
|                            | Completed                                                                               |  |