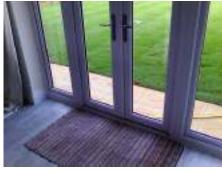

### **EXTERIOR**

The FD is showing a significant issue with cold air ingress along the foot of the door. The ingress is prevalent to between the door and threshold. This is likely in relation to an inadequate connection and defect to the seal along the threshold. The issue is also worsened to the bottom corners - when inspected this can be seen to be in relation to a gap around the cill/threshold to the skirting which is unfinished.

#### **DOWNSTAIRS**

The FD is showing a significant issue with cold air ingress along the foot of the door. The ingress is prevalent to between the door and threshold. This is likely in relation to an inadequate connection and defect to the seal along the threshold. The issue is also worsened to the bottom corners - when inspected this can be seen to be in relation to a gap around the cill/threshold to the skirting which is unfinished.