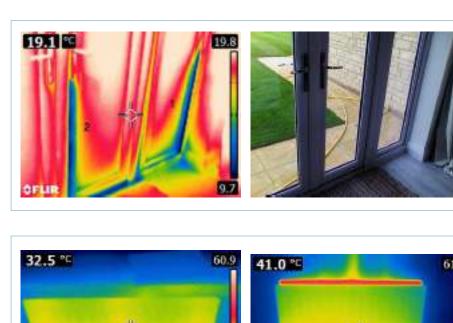

### **EXTERIOR**

The FD is showing a significant issue with cold air ingress along the foot of the door. The ingress is prevalent to between the door and threshold. This is likely in relation to an inadequate connection and defect to the seal along the threshold. The issue is also worsened to the bottom corners - when inspected this can be seen to be in relation to a gap around the cill/threshold to the skirting which is unfinished.

#### **DOWNSTAIRS**

The FD is showing a significant issue with cold air ingress along the foot of the door. The ingress is prevalent to between the door and threshold. This is likely in relation to an inadequate connection and defect to the seal along the threshold. The issue is also worsened to the bottom corners - when inspected this can be seen to be in relation to a gap around the cill/threshold to the skirting which is unfinished.

The FD is showing a significant issue with cold air ingress along the foot of the door.

| Booked        | in |
|---------------|----|
| D 0 0 1 1 0 0 |    |

Completed

| ED :               |  |
|--------------------|--|
| ie FD is showing a |  |