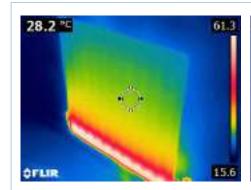

| Booked in |  |
|-----------|--|
| Completed |  |

| 22.0 ℃                     | The FD is showing a significant issue with cold air ingress along the foot of the door. |  |
|----------------------------|-----------------------------------------------------------------------------------------|--|
| QFILE 17.8                 | Booked in Completed                                                                     |  |
|                            | <del></del>                                                                             |  |
| 24.5   <sup>∞</sup> = 26.5 | The FD is showing a significant issue with cold air ingress along the foot of the door. |  |
|                            | Booked in                                                                               |  |
| COLUMN 1884                | Completed                                                                               |  |
|                            |                                                                                         |  |
| 30.0 °C 60.2               | The FD is showing a significant issue with cold air ingress along the foot of the door. |  |
|                            | Booked in                                                                               |  |
| \$FLIR 15.9                | Completed                                                                               |  |
|                            |                                                                                         |  |
|                            | The FD is showing a significant issue with cold air ingress along the foot of the door. |  |
|                            | Booked in                                                                               |  |
|                            | Completed                                                                               |  |
|                            |                                                                                         |  |
|                            | The FD is showing a significant issue with cold air ingress along the foot of the door. |  |
|                            | Booked in                                                                               |  |
|                            | Completed                                                                               |  |