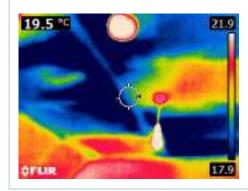

| Booked in |  |
|-----------|--|
| Completed |  |

| 22.0 ℃                     | The FD is showing a significant issue with cold air ingress along the foot of the door. |  |
|----------------------------|-----------------------------------------------------------------------------------------|--|
| QFILE 17.8                 | Booked in Completed                                                                     |  |
|                            | <del></del>                                                                             |  |
| 24.5   <sup>∞</sup> = 26.5 | The FD is showing a significant issue with cold air ingress along the foot of the door. |  |
|                            | Booked in                                                                               |  |
| COLUMN 1884                | Completed                                                                               |  |
|                            |                                                                                         |  |
| 30.0 °C 60.2               | The FD is showing a significant issue with cold air ingress along the foot of the door. |  |
|                            | Booked in                                                                               |  |
| \$FLIR 15.9                | Completed                                                                               |  |
|                            |                                                                                         |  |
|                            | The FD is showing a significant issue with cold air ingress along the foot of the door. |  |
|                            | Booked in                                                                               |  |
|                            | Completed                                                                               |  |
|                            |                                                                                         |  |
|                            | The FD is showing a significant issue with cold air ingress along the foot of the door. |  |
|                            | Booked in                                                                               |  |
|                            | Completed                                                                               |  |