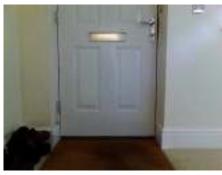

### **EXTERIOR**

The FD is showing a significant issue with cold air ingress along the foot of the door. The ingress is prevalent to between the door and threshold. This is likely in relation to an inadequate connection and defect to the seal along the threshold. The issue is also worsened to the bottom corners - when inspected this can be seen to be in relation to a gap around the cill/threshold to the skirting which is unfinished.

#### **DOWNSTAIRS**

The FD is showing a significant issue with cold air ingress along the foot of the door. The ingress is prevalent to between the door and threshold. This is likely in relation to an inadequate connection and defect to the seal along the threshold. The issue is also worsened to the bottom corners - when inspected this can be seen to be in relation to a gap around the cill/threshold to the skirting which is unfinished.