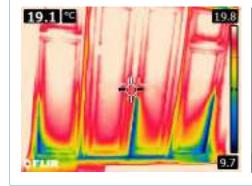

### **EXTERIOR**

The FD is showing a significant issue with cold air ingress along the foot of the door. The ingress is prevalent to between the door and threshold. This is likely in relation to an inadequate connection and defect to the seal along the threshold. The issue is also worsened to the bottom corners - when inspected this can be seen to be in relation to a gap around the cill/threshold to the skirting which is unfinished.

#### **DOWNSTAIRS**

The FD is showing a significant issue with cold air ingress along the foot of the door. The ingress is prevalent to between the door and threshold. This is likely in relation to an inadequate connection and defect to the seal along the threshold. The issue is also worsened to the bottom corners - when inspected this can be seen to be in relation to a gap around the cill/threshold to the skirting which is unfinished.