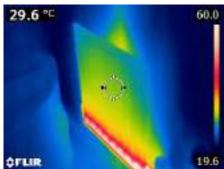

### **EXTERIOR**

The FD is showing a significant issue with cold air ingress along the foot of the door. The ingress is prevalent to between the door and threshold. This is likely in relation to an inadequate connection and defect to the seal along the threshold. The issue is also worsened to the bottom corners - when inspected this can be seen to be in relation to a gap around the cill/threshold to the skirting which is unfinished.

#### **DOWNSTAIRS**

The FD is showing a significant issue with cold air ingress along the foot of the door. The ingress is prevalent to between the door and threshold. This is likely in relation to an inadequate connection and defect to the seal along the threshold. The issue is also worsened to the bottom corners - when inspected this can be seen to be in relation to a gap around the cill/threshold to the skirting which is unfinished.

The FD is showing a significant issue with cold air ingress along the foot of the door.

| Booked        | in |
|---------------|----|
| D 0 0 1 1 0 0 |    |

Completed

| ED :               |  |
|--------------------|--|
| ie FD is showing a |  |