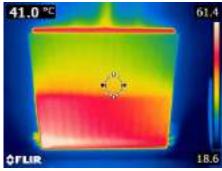

| Booked in |  |
|-----------|--|
| Completed |  |

| 22.0 ℃                     | The FD is showing a significant issue with cold air ingress along the foot of the door. |  |
|----------------------------|-----------------------------------------------------------------------------------------|--|
| QFILE 17.8                 | Booked in Completed                                                                     |  |
|                            | <del></del>                                                                             |  |
| 24.5   <sup>∞</sup> = 26.5 | The FD is showing a significant issue with cold air ingress along the foot of the door. |  |
|                            | Booked in                                                                               |  |
| COLUMN 1884                | Completed                                                                               |  |
|                            |                                                                                         |  |
| 30.0 °C 60.2               | The FD is showing a significant issue with cold air ingress along the foot of the door. |  |
|                            | Booked in                                                                               |  |
| \$FLIR 15.9                | Completed                                                                               |  |
|                            |                                                                                         |  |
|                            | The FD is showing a significant issue with cold air ingress along the foot of the door. |  |
|                            | Booked in                                                                               |  |
|                            | Completed                                                                               |  |
|                            |                                                                                         |  |
|                            | The FD is showing a significant issue with cold air ingress along the foot of the door. |  |
|                            | Booked in                                                                               |  |
|                            | Completed                                                                               |  |