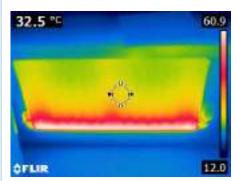

| Booked in |  |
|-----------|--|
| Completed |  |

| 22.0 ℃                     | The FD is showing a significant issue with cold air ingress along the foot of the door. |  |
|----------------------------|-----------------------------------------------------------------------------------------|--|
| QFILE 17.8                 | Booked in Completed                                                                     |  |
|                            | <del></del>                                                                             |  |
| 24.5   <sup>∞</sup> = 26.5 | The FD is showing a significant issue with cold air ingress along the foot of the door. |  |
|                            | Booked in                                                                               |  |
| COLUMN 1884                | Completed                                                                               |  |
|                            |                                                                                         |  |
| 30.0 °C 60.2               | The FD is showing a significant issue with cold air ingress along the foot of the door. |  |
|                            | Booked in                                                                               |  |
| \$FLIR 15.9                | Completed                                                                               |  |
|                            |                                                                                         |  |
|                            | The FD is showing a significant issue with cold air ingress along the foot of the door. |  |
|                            | Booked in                                                                               |  |
|                            | Completed                                                                               |  |
|                            |                                                                                         |  |
|                            | The FD is showing a significant issue with cold air ingress along the foot of the door. |  |
|                            | Booked in                                                                               |  |
|                            | Completed                                                                               |  |