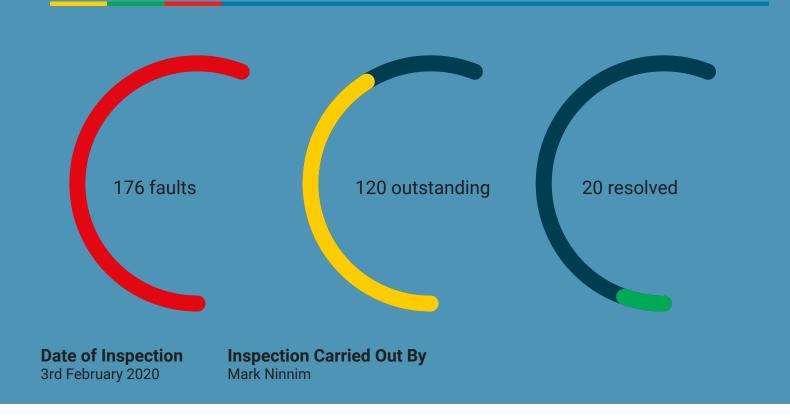

## **SmartrSNAG**





### **EXTERIOR**

The FD is showing a significant issue with cold air ingress along the foot of the door. The ingress is prevalent to between the door and threshold. This is likely in relation to an inadequate connection and defect to the seal along the threshold. The issue is also worsened to the bottom corners - when inspected this can be seen to be in relation to a gap around the cill/threshold to the skirting which is unfinished.

#### Property type and age

Semi-detached House Approx. year built: 1935

#### **Tenure**

Freehold

#### Renewable energy

No renewable energy

#### **Central heating**

Combi Central heating

#### Main services

Gas Electricity Water Drains

#### **Private services**

No private services

#### **DOWNSTAIRS**

The FD is showing a significant issue with c