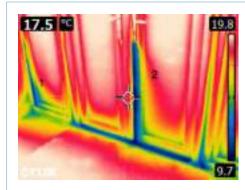

### **EXTERIOR**

The FD is showing a significant issue with cold air ingress along the foot of the door. The ingress is prevalent to between the door and threshold. This is likely in relation to an inadequate connection and defect to the seal along the threshold. The issue is also worsened to the bottom corners - when inspected this can be seen to be in relation to a gap around the cill/threshold to the skirting which is unfinished.

#### **DOWNSTAIRS**

The FD is showing a significant issue with cold air ingress along the foot of the door. The ingress is prevalent to between the door and threshold. This is likely in relation to an inadequate connection and defect to the seal along the threshold. The issue is also worsened to the bottom corners - when inspected this can be seen to be in relation to a gap around the cill/threshold to the skirting which is unfinished.