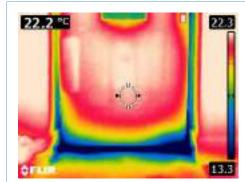

### **EXTERIOR**

The FD is showing a significant issue with cold air ingress along the foot of the door. The ingress is prevalent to between the door and threshold. This is likely in relation to an inadequate connection and defect to the seal along the threshold. The issue is also worsened to the bottom corners - when inspected this can be seen to be in relation to a gap around the cill/threshold to the skirting which is unfinished.

#### **DOWNSTAIRS**

The FD is showing a significant issue with cold air ingress along the foot of the door. The ingress is prevalent to between the door and threshold. This is likely in relation to an inadequate connection and defect to the seal along the threshold. The issue is also worsened to the bottom corners - when inspected this can be seen to be in relation to a gap around the cill/threshold to the skirting which is unfinished.

The FD is showing a significant issue with cold air ingress along the foot of the door.

| Booked        | in |
|---------------|----|
| D 0 0 1 1 0 0 |    |

Completed

| ED :               |  |
|--------------------|--|
| ie FD is showing a |  |